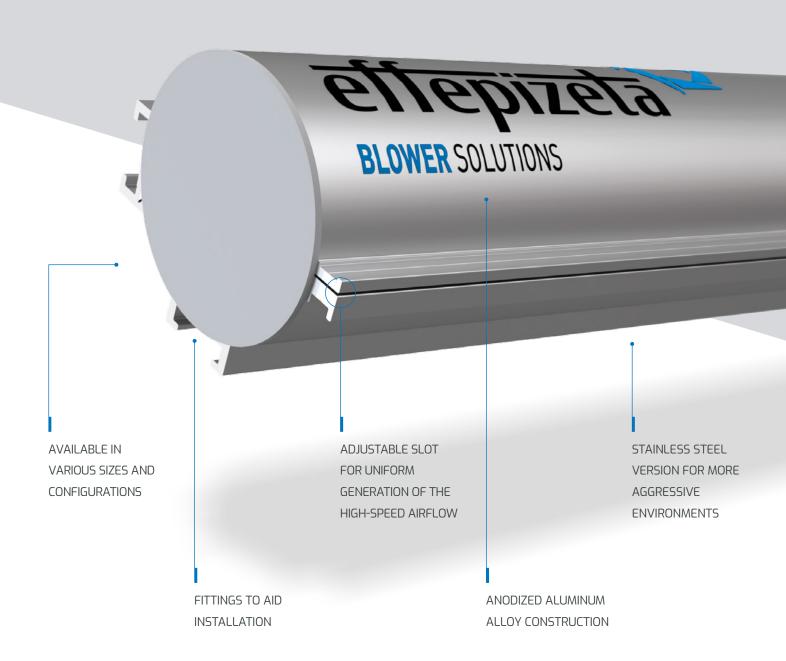

## The benefits:

**GREATER EFFICIENCY** 

HIGH SPEED

**UNIFORM AIR FLOW** 

**ADJUSTABLE SLOT** 

ADVANCED AND FUNCTIONAL DESIGN

**MODULAR DESIGN** 

**EASY INSTALLATION** 

NON CORROSIVE MATERIALS

ZERO MAINTENANCE

#### Material

Anodized aluminum