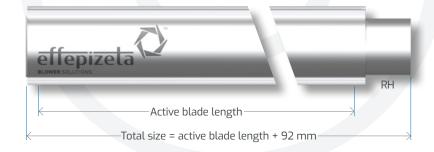

### **Active length**

from 150 to 2000 mm

#### **Total length**

Active length + 92 mm

#### Connection

RH (standard) - LH - LH/RH