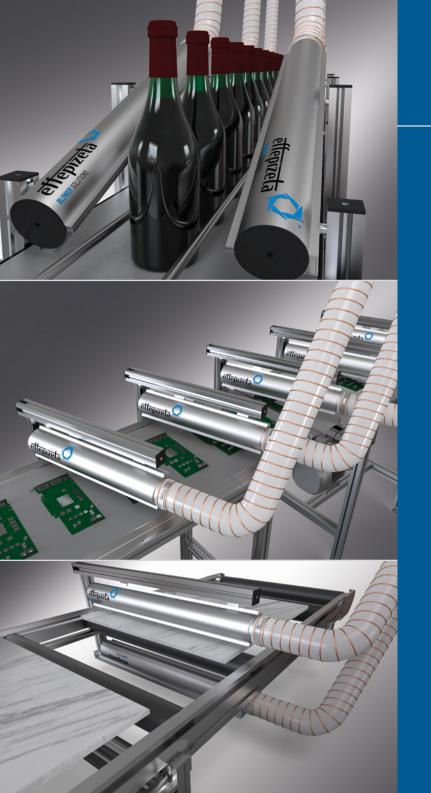

## The applications:

The Windblade™ Air Knife is perfect for the following applications:

#### **Drying**

water removal, moisture residues remove

**Cooling down** for plastic products and metal parts

#### Cleaning

material residue removal, dust and machining residue removal

#### Food & Beverage

drying of glass bottles, jars, plastic bags packaging, drying of fruit and vegetables

#### **Electronics**

dust removal