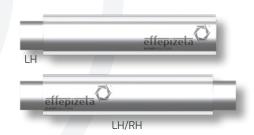

#### Standard right input

#### Left entrance and double entrance

#### Connection

RH (standard) - LH - LH/RH