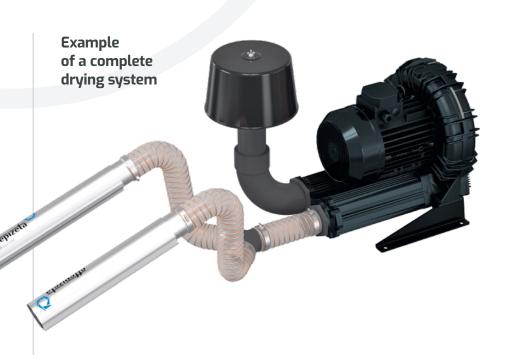

## Windblade™ Air Knife

Directly from the extensive experience of Effepizeta

The Windblade<sup>™</sup> Air Knives are designed to generate a uniform high-speed airflow and achieve its maximum efficiency and performance when combined with an Effepizeta blower.

#### The function of the Air Knife

Air knives are devices used as accessories for side channel blowers, of which Effepizeta is a leading manufacturer, to convey the compressed air flow generated by the blower in a controlled, uniform and directional way.

Acquired by years of knowledge in the field, Effepizeta guarantees a great experience in drying systems.