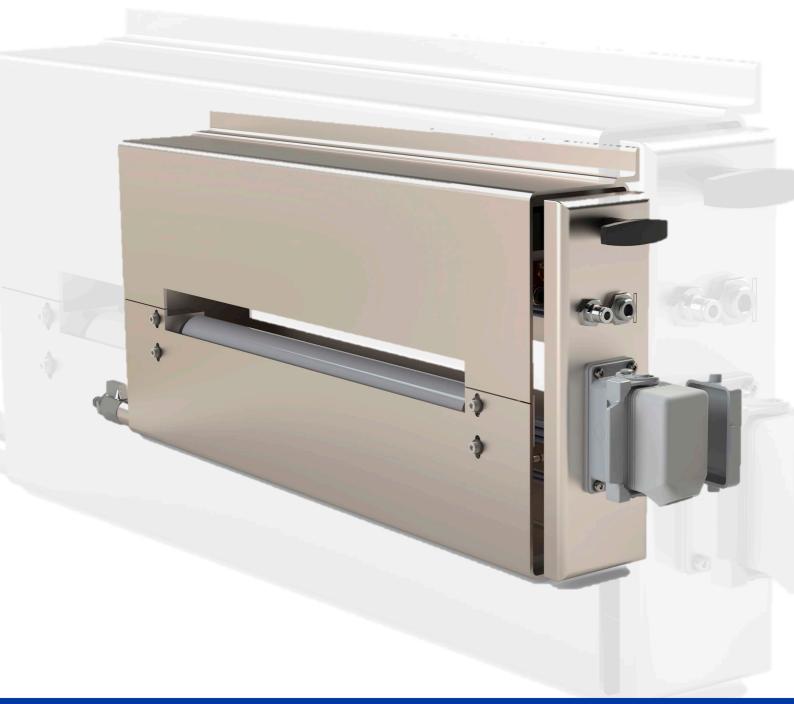

#### **Product presentation:**

SPRAYBOX® has been specifically designed to lubricate sheet and coil metal. It allows to adjust accurately, target and leave the work area clean.

#### **Technical data:**

- Spray unit able to lubricate up to 700mm of width
- Sprays all kind of lubricant up to 500mm2/s
- Clocked or continuous operation
- Fine and homogeneous distribution
- Targets the areas to oil with repeatability
- Transfer rate on sheet metal 97%
- Adjustable flow up 0,1 to 5g/m2
- Mistless /Clean working area
- Compactness
- Quick bleeding
- Reactivity: 2ms
- Spraynozzles without mechanical movement
- Distance between spraynozzles: 25mm. Allows malleabilit on areas to lubricate.