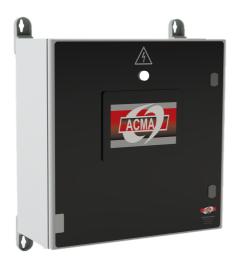

#### **Product presentation:**

SPRAYBOX® has been specifically designed to lubricate sheet and coil metal. It allows to adjust accurately, target and leave the work area clean.

#### **Technical data:**

- Spray unit able to lubricate up to 700mm of width
- Sprays all kind of lubricant up to 500mm2/s
- Clocked or continuous operation
- Fine and homogeneous distribution
- Targets the areas to oil with repeatability
- Transfer rate on sheet metal 97%
- Adjustable flow up 0,1 to 5g/m2
- Mistless /Clean working area
- Compactness
- Quick bleeding
- Reactivity: 2ms
- Spraynozzles without mechanical movement
- Distance between spraynozzles: 25mm. Allows malleabilit on areas to lubricate.