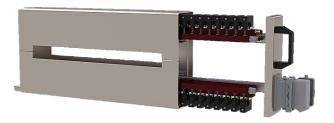

#### **Options:**

- About products with VOCs there are solutions which capture PAHs in order to limit operator exposure.
- Level control
- Flow sensor
- Automatic bleeding
- Here is an example of a spray unit including suction pump, fully automated SPRAYCONTROL® electro-pneumatic box, casing containing SPRAYBOX® and lubrication by spraynozzle LUBSPOT® inside tool.