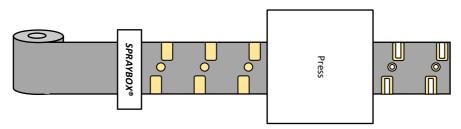

Spraying solution



#### **Product presentation:**

SPRAYBOX® has been specifically designed to lubricate sheet and coil metal. It allows to adjust accurately, target and leave the work area clean.

#### **Technical data:**

- Spray unit able to lubricate up to 700mm of width
- Sprays all kind of lubricant up to 500mm2/s
- Clocked or continuous operation
- Fine and homogeneous distribution
- Targets the areas to oil with repeatability
- Transfer rate on sheet metal 97%
- Adjustable flow up 0,1 to 5g/m2
- Mistless /Clean working area
- Compactness
- Quick bleeding
- Reactivity: 2ms
- Spraynozzles without mechanical movement
- Distance between spraynozzles: 25mm. Allows malleabilit on areas to lubricate.





# **Example of application:**

Coil lubrication:



## Optimum lubrication coil:



## Disc and blank shape metal lubrication:







# **SPRAYBOX®**

## Spraying solution





#### **SPRAYCONTROL®:**

Fully automated electro-pneumatic management.

Memorizes various spray programs according to tool codes such as:

- Nozzle air pressure (atomization pressure)
- Width
- Flow
- Selected lubricant
- Areas to lubricate

And also to realtime information such as:

- Consumption
- Oil level

#### **Setting up:**

We support you from the conception to the setting up taking into account available space.

Our automatisms comply with your brand standards and expectations.

We help you install and calibrate lubricating operation.





#### **Options:**

- About products with VOCs there are solutions which capture PAHs in order to limit operator exposure.
- Level control
- Flow senso