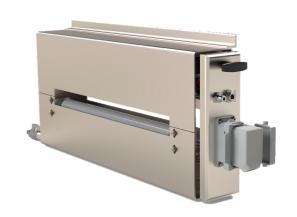

#### **Product presentation:**

SPRAYBOX® has been specifically designed to lubricate sheet and coil metal. It allows to adjust accurately, target and leave the work area clean.

#### **Technical data:**

- Spray unit able to lubricate up to 700mm of width
- Sprays all kind of lubricant up to 500mm2/s
- Clocked or continuous operation
- Fine and homogeneous distribution
- Targets the areas to oil with repeatability
- Transfer rate on sheet metal 97%
- Adjustable flow up 0,1 to 5g/m2
- Mistless /Clean working area
- Compactness
- Quick bleeding
- Reactivity: 2ms
- Spraynozzles without mechanical movement
- Distance between spraynozzles: 25mm. Allows malleabilit on areas to lubricate.