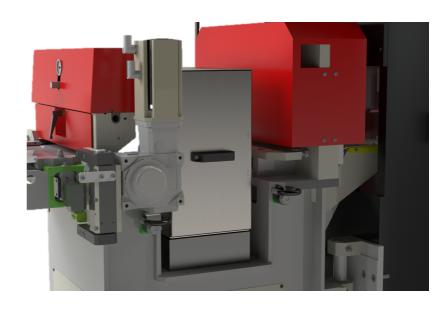

#### **Options:**

- About products with VOCs there are solutions which capture PAHs in order to limit operator exposure.
- Level control
- Flow sensor
- Automatic bleeding
- Here is an example of a spray unit including suction pump, fully automated SPRAYCONTROL® electro-pneumatic box, casing containing SPRAYBOX® and lubrication by spraynozzle LUBSPOT® inside tool.