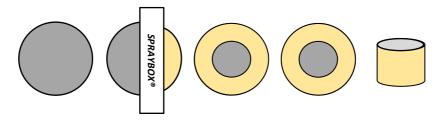

on:**

SPRAYBOX® has been specifically designed to lubricate sheet and coil metal. It allows to adjust accurately, target and leave the work area clean.

#### **Technical data:**

- Spray unit able to lubricate up to 700mm of width
- Sprays all kind of lubricant up to 500mm2/s
- Clocked or continuous operation
- Fine and homogeneous distribution
- Targets the areas to oil with repeatability
- Transfer rate on sheet metal 97%
- Adjustable flow up 0,1 to 5g/m2
- Mistless /Clean working area
- Compactness
- Quick bleeding
- Reactivity: 2ms
- Spraynozzles without mechanical movement
- Distance between spraynozzles: 25mm. Allows malleabilit on areas to lubricate.





# **Example of application:**

Coil lubrication:



## Optimum lubrication coil:



## Disc and blank shape metal lubrication:







# **SPRAYBOX®**

## Spraying solution





#### **SPRAYCONTROL®:**

Fully automated electro-pneumatic management.

Memorizes various spray programs according to tool codes such as:

- Nozzle air pressure (atomization pressure)
- Width
- Flow
- Selected lubricant
- Areas to lubricate

And also to realtime information such as:

- Consumption
- Oil level

#### **Setting up:**

We support you from the conception to the setting up taking into account available space.

Our automatisms comply with your brand standards and expectations.

We help you install and calibrate lubricating operation.





#### **Options:**

- About products with VOCs there are solutions which capture PAHs in order to limit operator exposure.
- Level control
- Flow sensor
- Automatic bleeding
- Here is an example of